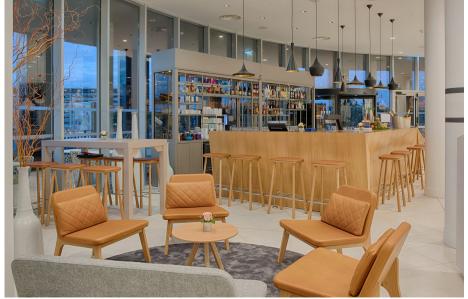

#### HOTEL SERVICES

The 148 rooms of NH Toulouse Airport, with its modern, fresh and elegant furnishings in several shades of white and brown and parquet floors, are all lit by natural light, large windows that offer glimpses of the picturesque airport from the higher floors of the hotel. Enjoy the avant-garde architecture and the modern design of the NH Toulouse Airport restaurant. La Table Midi : 31 restaurant is the perfect location for a business lunch or a dinner, thanks to the wonderful outdoor terrace where you can relax and enjoy a selection of tapas or the typical dishes of local French cuisine. The compact spa has a fitness room, sauna and Turkish hammam. It is on the 2nd floor and is free for hotel guests.