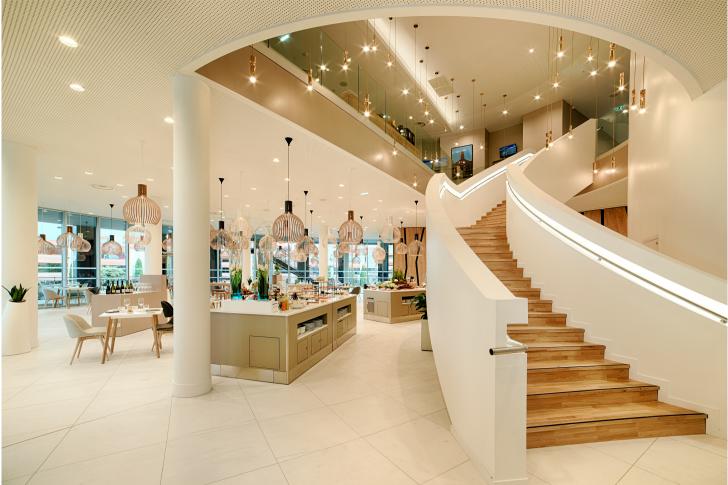

#### HOTEL SERVICES

The 148 rooms of NH Toulouse Airport, with its modern, fresh and elegant furnishings in several shades of white and brown and parquet floors, are all lit by natural light, large windows that offer glimpses of the picturesque airport from the higher floors of the hotel. Enjoy the avant-garde architecture and the modern design of the NH Toulouse Airport restaurant. La Table Midi : 31 restaurant is the perfect location for a business lunch or a dinner, thanks to the wonderful outdoor terrace where you can relax and enjoy a selection of tapas or the typical dishes of local French cuisine. The compact spa has a fitness room, sauna and Turkish hammam. It is on the 2nd floor and is free for hotel guests.