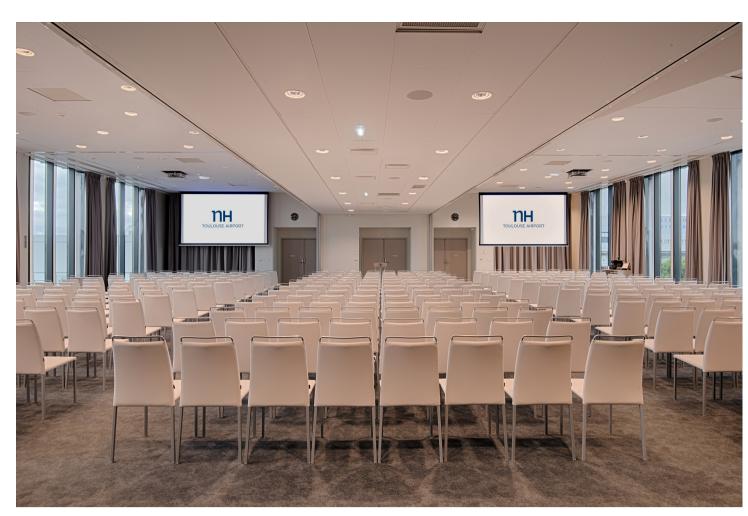

#### FUNCTION ROOMS

Its 12 meeting rooms, located on the first floor of the hotel, are lit with natural light due to full-height and width windows and all the latest technology to make your event unforgettable. Our highly professional staff is at your disposal to take care of every detail of your event, small or large, up to a maximum of 350 participants. The hotel is also an ideal venue for special occasions. Each room provides audio and visual equipment on request. The hotel also has an on-site event planner to help with organization.